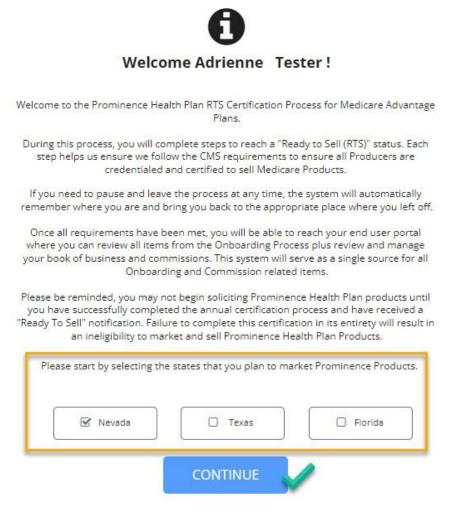

#### STEP 1 – Selling State Designation

• The first step of the credentialing process is to designate the states in which you are licensed to market and sell. <u>Please only select the states in which you are licensed and in good standing</u>. Selecting states that you are not licensed in will stall your credentialing process. Click 'Continue'.