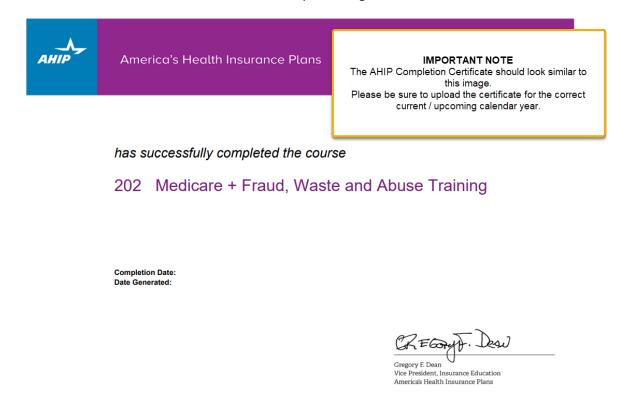

#### STEP 4 – AHIP Certificate Upload Step

• Upload your 2024 AHIP Certificate using the 'Click here' option. Please upload a PDF for the quickest processing.

*Note:* The system does accept other formats of the AHIP Certificate (.jpg, .img, etc.), however the PDF format works best for automated processing.

• Click review to see the data that was captured from your AHIP Certificate. Click 'Confirm' if the information is correct, and if the information in the pop-up window is not correct, click 'Manual Review'. A member of the Medicare Advantage Operations team will review your AHIP certificate and approve/reach out to you if needed.