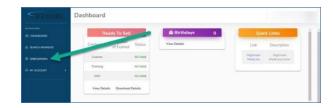

1. To begin your training, log into the Producer Portal by clicking here

2. Under Quick Links, select Highmark Hub

3. Then, on the left-hand side of the page select Onboarding

4. A new screen will open. Select START