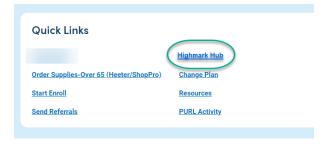

1. To begin your training, log into the Producer Portal by clicking here

2. Under Quick Links, select Highmark Hub

3. Then, on the left-hand side of the page select Onboarding

4. A new screen will open. Select START