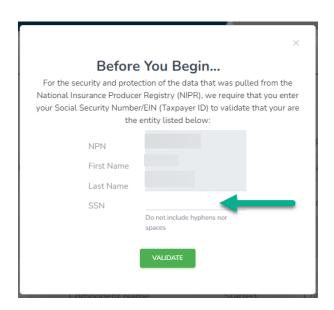

**5.** In order to validate your NPN information from NIPR, please enter your **SSN** (no hyphens or spaces) into the blank field and select **Validate** 

To view and download a User Guide to walk you through the rest of the Certification and Training process, click here.