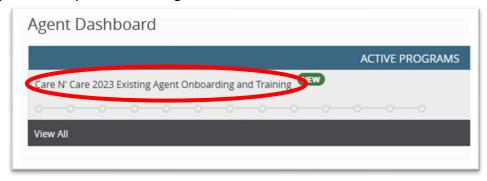

2. On your Dashboard you will click on "Register New Program." This is located above your Active Programs.

- 3. You will be prompted to enter the Registration/PIN code listed on page 1 of these instructions. \*The code will be highlighted\*
- 4. Once the portal loads the new Registration/PIN Code, the 2024 Agent Certification will now appear under your Active Programs.