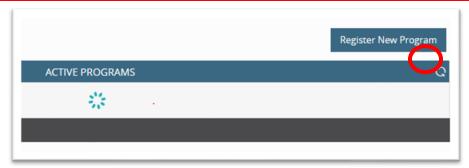

2. On your Dashboard you will click on "Register New Program." This is located above your Active Programs.

- 3. You will be prompted to enter the Registration/PIN code listed on page 1 of these instructions. \*The code will be highlighted\*
- 4. Once the portal loads the new Registration/PIN Code, the 2024 Agent Certification will now appear under your Active Programs.

## **FAQS & Tips**

- a) Google Chrome, Microsoft Edge, and Firefox works best with the portal. Results will vary if you use any other Internet Browser.
- b) We recommend you do **NOT** use Safari.
- c) We recommend you do **NOT** use your tablet to go through the Certification.
- d) Please have "Pop-Ups" for your browser <u>Disabled.</u> If <u>Enabled</u> your Pop-Up blocker will stop the next module from appearing.
- e) Modules will take time to load depending on what step you are on. Internet speed and Internet Browser may also affect how long each module step loads. Please click on the "Refresh Button" on your "Active Programs" if you are waiting for next steps. \*See Image below\* Please allow the portal time to load the next Module. If the Module takes more than 15 minutes to load, PLEASE CONTACT MIRAMAR-AGENT.COM.