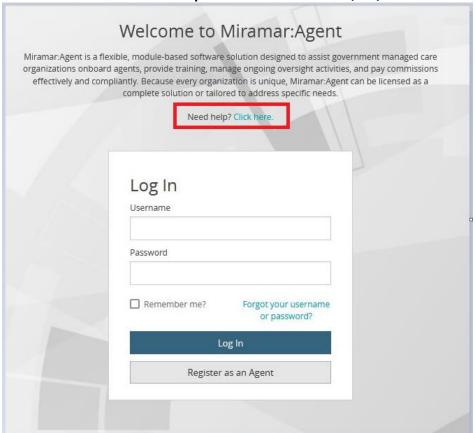

\*If you are having issues signing in, please contact miramar-Agent.com or Agent Support for any assistance. The Instructions are located below. \*

Certification Link: https://miramar-agent.com

2024 Registration/PIN Code: 3192CNC2024

### Miramar-Agent.com

If any issues arise, please click on "Need Help" on the login page of Mirmar-agent.com and submit a ticket or call the help desk Phone Number: (855) 818-2363