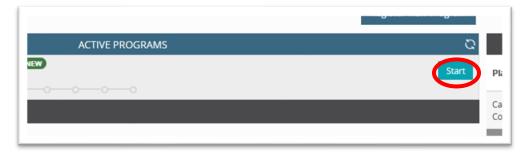

5. Click on "Start" and follow the Certification/Contracting process. The system will push you through all the steps Automatically. You will know when you are done once you finish the "Care N' Care Product Training" and under the "Active Programs" bar you will be in a review state.