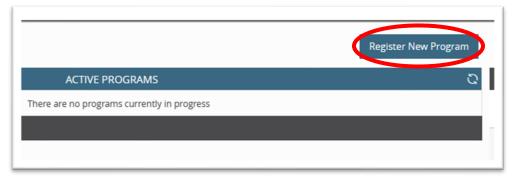

2. On your Dashboard you will click on "Register New Program." This is located above your Active Programs.

- 3. You will be prompted to enter the Registration/PIN code listed on page 1 of these instructions. \*The code will be highlighted\*
- 4. Once the portal loads the new Registration/PIN Code, the 2024 Agent Certification will now appear under your Active Programs.