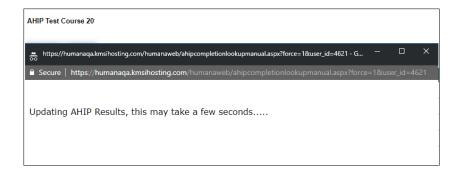

### **Looking for AHIP Scores**

Once signed into AHIP, the system will look to see if the current plan year course has been completed successfully within six attempts (even if completed outside of Humana).

Page **2** of **6** 

If AHIP is already successfully complete, the test score will *automatically send* to Humana and the following message will be received.

Click the "Return" button at the bottom of the page to return to the course outline.