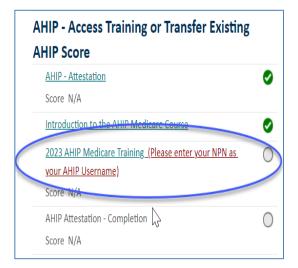

Signaffore complete is version on expected do eats experience on its Unified for require pass agents (ANI) 80-90-918.

Training Requirement On Complete

14 - Section 1 - Sect

Page 1 of 6

Make your way through the list of modules until you can click on the "AHIP Medicare Training" link.

#### Important Reminder:

When logging in to AHIP from the Humana course outline **you must use your NPN** as **the Username**. The system will prompt you to enter either your email, or NPN. Humana's connection to AHIP is tied to an agent's **NPN**. Entering the NPN ensures the agent's AHIP score is transferred over to Humana without issue.