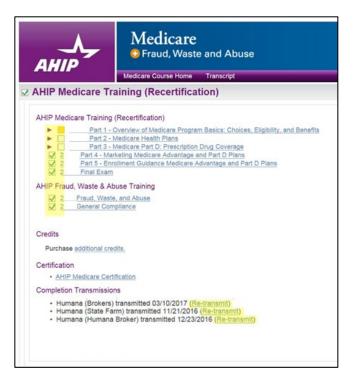

Once you have completed AHIP, you will see a list of your completed AHIP coursework and Final Exam with a GREEN checkmark next to it. Below that, you will see a TRANSMIT (or Re-Transmit) link next to "HUMANA". Clickit!

Click the Return button in lower left corner of the browser window to return to your course.

Once your score is received, you will continue completing the remainder of the Humana Certification or Recertification coursework!