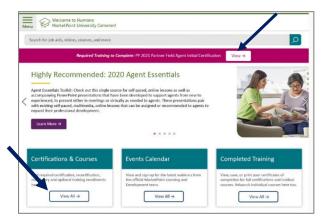

Once logged in on Humana MarketPoint University, you will access your Assigned Certification or Recertification Training through the top homepage alert. You can also navigate to this by selecting View All under the Certifications & Courses section. Once on the Assigned Training section, you will Enroll In or Launch the course to begin or continue.