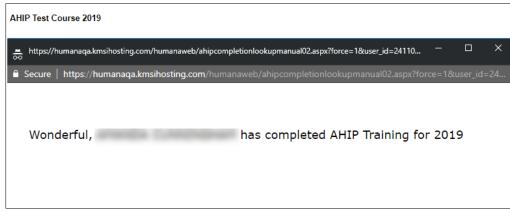

Page **2** of **6** 

If AHIP is already successfully complete, the test score will *automatically send* to Humana and the following message will be received.

Click the "Return" button at the bottom of the page to return to the course outline.

When you return to the course, the AHIP score and status will be updated. You can then continue with the training. (You may need to refresh the screen.)

Page **3** of **6** 