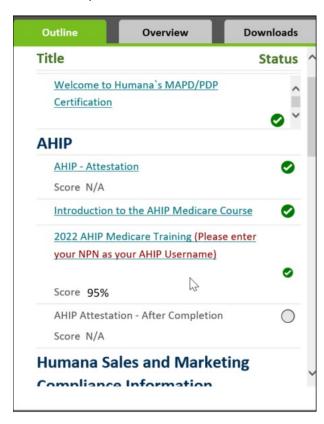

Once you have completed AHIP, you will see a list of your completed AHIP coursework and Final Exam with a GREEN checkmark next to it. Below that, you will see a TRANSMIT (or Re-Transmit) link next to "HUMANA". Clickit!

Click the Return button in lower left corner of the browser window to return to your course.

Once your score is received, you will continue completing the remainder of the Humana Certification or Recertification coursework!