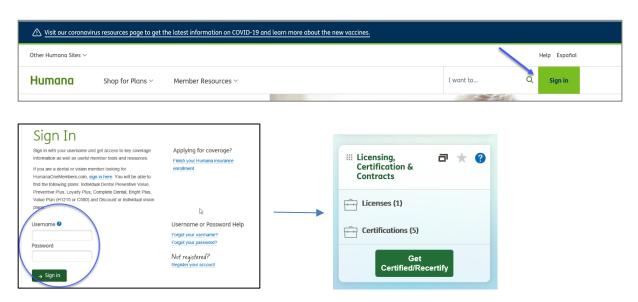

#### How to Access AHIP and Transfer Your AHIP Score to Humana

To transfer an AHIP score you **must** be enrolled in a Humana Certification or Recertification course located on Humana MarketPoint University. You can access Humana MarketPoint University from the **Humana Vantage Agent Portal**. The option to transfer the score will not appear until you reach the AHIP Training section.