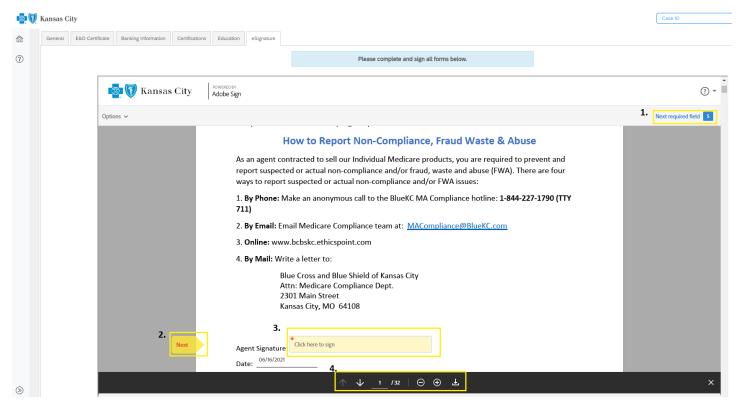

#### 6. eSignature Tab

- This tab will allow you to electronically sign certifying that you are who you are, that you have completed the work, etc. You will have to type / sign your name and information multiple times throughout the document before you are finished.
  - **Note:** This process is done through Adobe Sign, so you might be prompted to update your browser to become compatible with the software. You might have to click the blue button "Load Documents" for them to appear.

|                               | a digital signature (for i<br>whatever option you de<br>o Signature Optio<br>You w<br>Drawi<br>Uploa<br>Syncin                                                   | ike you to the next signature fie<br>field, your established signature<br>within the signature field, you w<br>its simplicity we recommend the<br>esire).                                  | Id or required input within the<br>e will be input.<br>vill receive a prompt asking you to create<br>e "Type" option, but feel free to use<br>out<br>ctual signature<br>e a signature) |
|-------------------------------|------------------------------------------------------------------------------------------------------------------------------------------------------------------|--------------------------------------------------------------------------------------------------------------------------------------------------------------------------------------------|----------------------------------------------------------------------------------------------------------------------------------------------------------------------------------------|
| 🔹 🚺 Kansas City               |                                                                                                                                                                  |                                                                                                                                                                                            | () ·                                                                                                                                                                                   |
| Options 🗸                     |                                                                                                                                                                  | الله الله الله الله الله الله الله الله                                                                                                                                                    | Next required field 2                                                                                                                                                                  |
|                               | Signific     Signific     by Blue                                                                                                                                | gent Test                                                                                                                                                                                  | clear Ay                                                                                                                                                                               |
| Next                          |                                                                                                                                                                  | Date:                                                                                                                                                                                      |                                                                                                                                                                                        |
|                               | Visit the Corporate or MA-PD Compliance teams<br>Click the <b>Report a Concern</b> link on Inside Blue KC or call the hotlin                                     |                                                                                                                                                                                            | 16                                                                                                                                                                                     |
| Once you h<br>BAA – June 2019 | <ol> <li>These are Abode shortcut icons a current page / total pages, zoon pave signed &amp; completed all the require</li> </ol>                                | n in, zoom out, & download)                                                                                                                                                                |                                                                                                                                                                                        |
|                               | By signing, I agree to both this agreement and the <u>Consu</u><br>Sign is governed by the <u>Adobe Terms of Use</u> .<br>'hen the document is complete you will |                                                                                                                                                                                            | Click to Sign                                                                                                                                                                          |
| 💿 🚺 Kansas City               |                                                                                                                                                                  |                                                                                                                                                                                            |                                                                                                                                                                                        |
|                               |                                                                                                                                                                  | Please complete and                                                                                                                                                                        | I sign all forms below.                                                                                                                                                                |
| 0                             | Kansas City Adobe Sign                                                                                                                                           |                                                                                                                                                                                            |                                                                                                                                                                                        |
|                               |                                                                                                                                                                  | You finished signing 'Test Agent<br>You finished signing 'Test Agent<br>Next, Producer Administration will approve<br>We will email the final agreement to all pa<br>what you just signed. |                                                                                                                                                                                        |