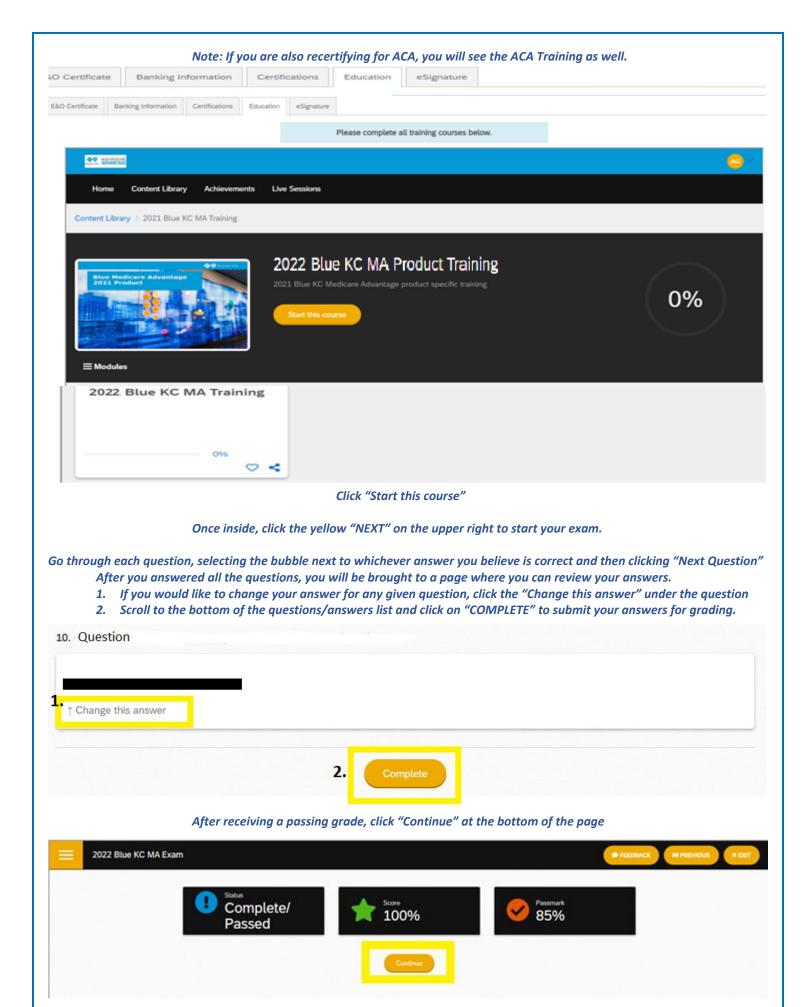

## 5. Education Tab

- This tab will load into another system where you will complete a 10-question exam. Illustration screenshots below:
  - Note: You will get <u>3 attempts to pass</u> the exam with a <u>score of 85% or higher</u>.

#### When you first log in a system message will popup; simply click "Continue to my dashboard"

| General | E&O Certificate | Banking Information                                           | Certifications                      | Education                    | eSignature       |                           |                  |                                 |
|---------|-----------------|---------------------------------------------------------------|-------------------------------------|------------------------------|------------------|---------------------------|------------------|---------------------------------|
|         |                 |                                                               | Please co                           | omplete all tr               | aining courses b | below.                    |                  |                                 |
|         |                 |                                                               |                                     |                              |                  |                           |                  | AG ~                            |
|         | Home            | Content Library                                               | Achievements                        | Live Sess                    | sions            |                           |                  |                                 |
|         | Welcom          |                                                               |                                     |                              |                  |                           |                  | ×                               |
|         | All In F        | This is the trainee<br>account by addin<br>logo, change the c | g a profile pic a<br>olor scheme or | nd more cont<br>customize th | act information. | To add you<br>on this pag | ır organization' | s                               |
|         | Q Search        |                                                               |                                     | ontinue to my                |                  | )                         |                  | both<br>URI to sell<br>dvantage |
|         |                 |                                                               | ✓Always sho                         | ow this mess                 | age on the Hor   | ne page                   |                  | 7 months ago                    |

*Click the 2022 Blue KC MA Training icon below. After you view the training guide, you will see the Exam!* 

| Bestellerer Advantast           Bestellerer Advantast | 2022 Blue KC MA Product Training | 100%    |
|---------------------------------------------------------------------------------------------------------------------------------------------------------------------------------------------------------------------------------------------------------------------------------------|----------------------------------|---------|
| 2022 Blue KC MA Exam<br>85% Passmark 100% My Score                                                                                                                                                                                                                                    |                                  | Results |
|                                                                                                                                                                                                                                                                                       |                                  |         |