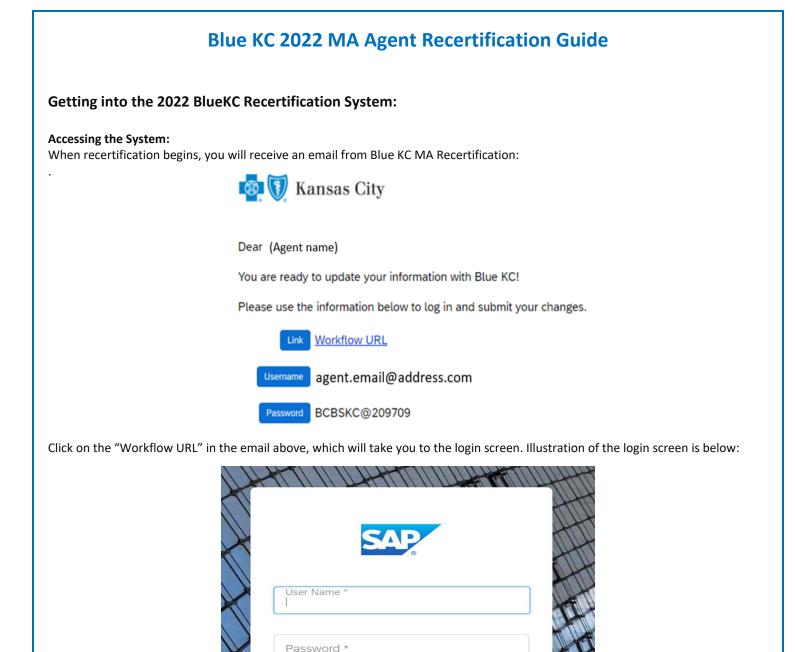

Here you will type in your username & password in the boxes and VERIFY the "Domain" box contains bcbskc

Remember Me

Domain – bcbskc

## Note:

• <u>DO NOT COPY AND PASTE into these fields</u>. There are security features that prevent that feature from allowing you to login.

Sign In

Forgot Password?

- If you have disabled the ability to click on links in your email, you can click the following link or copy and paste the link into your browser:
  - o <a href="https://social.webcomserver.com/wpm/mt/bcbskc/">https://social.webcomserver.com/wpm/mt/bcbskc/</a>