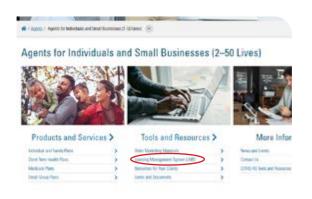

### Certification

The Learning Management System (LMS) is your training site for BlueCross.

- Go to www.southcarolinablues.com/web/public/brands/sc/agents/
- Select Agent for Individuals and Small Business (2-50 Lives)
- Scroll down and select Learning Management System under Tools and Resources
- If you are new to LMS, email Agent.Training@bcbssc.com to create an account. Otherwise, agents
  will need to use their National Producer Number (NPN) as their ID and their saved password.
  For assistance with LMS, email Agent.Training@bcbssc.com
- Store the user name and password for future use