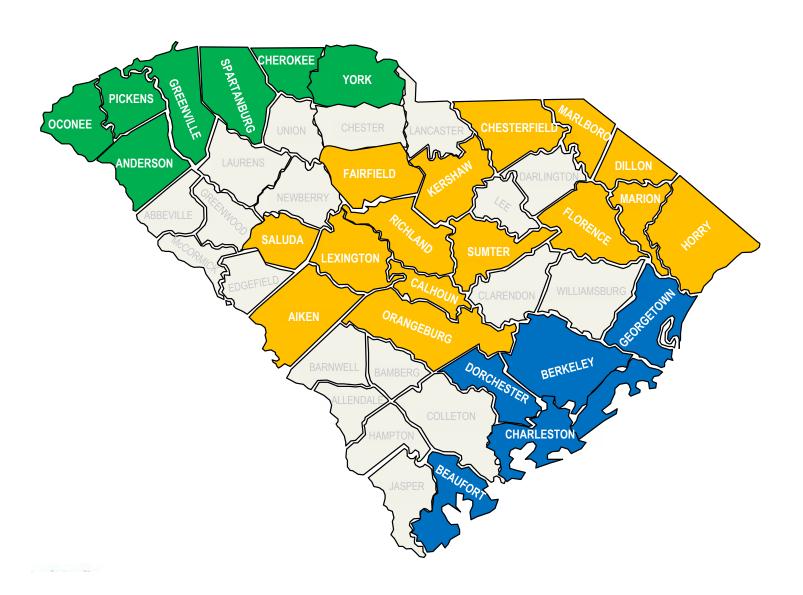

## BlueCross Total PPO Coverage Area

BlueCross Total PPO, from BlueCross BlueShield of South Carolina, is offered in 27 counties throughout the state and has three coverage areas: Upstate, Midlands/Coastal and Low Country. The map map below shows the counties that are included within each geographic region.

## NEW counties! BlueCross Total Value PPO Coverage Area

BlueCross Total Value PPO, from BlueCross BlueShield of South Carolina, is now offered in **27 counties** throughout the state and has three coverage areas: Upstate, Midlands/Coastal and **NEW 5 counties** of the Low Country. The map below shows the counties that are included within each geographic region.