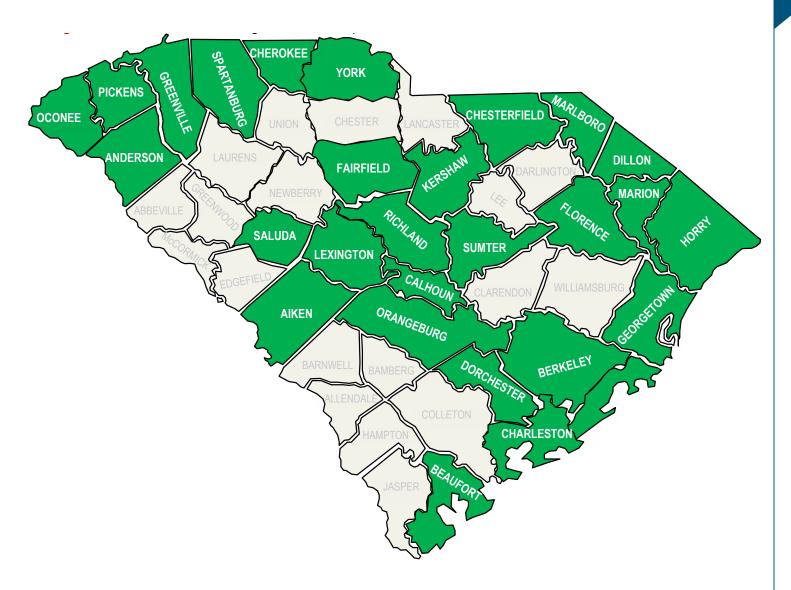

### NEW! BlueCross Blue Basic MA-only PPO

New for 2022: BlueCross BlueCross Blue Basic PPO (MA only), from BlueCross BlueShield of South Carolina, is offered in 27 counties throughout the state and has three coverage areas: Upstate, Midlands/Coastal and Low Country. The map below shows the counties that are included within each geographic region.