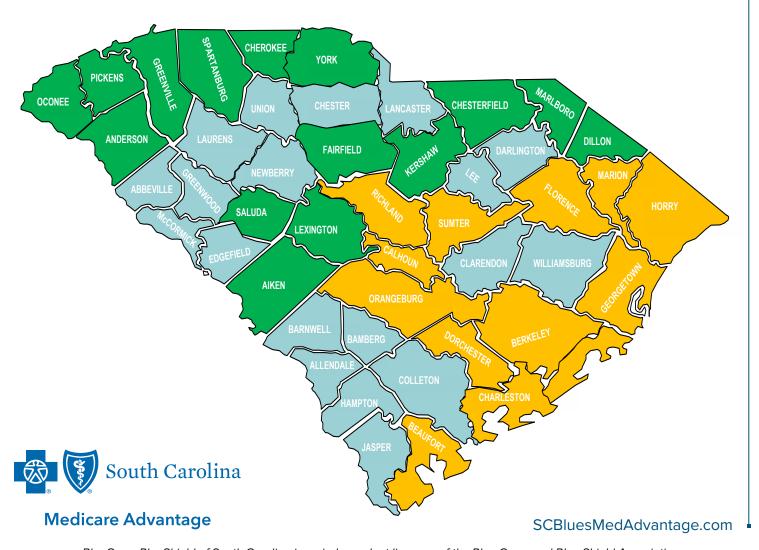

## BlueCross Total PPO Coverage Area

BlueCross Total PPO, from BlueCross BlueShield of South Carolina, is offered in 27 counties throughout the state and has three coverage areas: Upstate, Midlands/Coastal and Low Country. The map map below shows the counties that are included within each geographic region.

## NEW counties! BlueCross Total Value PPO Coverage Area

BlueCross Total Value PPO, from BlueCross BlueShield of South Carolina, is now offered in **27 counties** throughout the state and has three coverage areas: Upstate, Midlands/Coastal and **NEW 5 counties** of the Low Country. The map below shows the counties that are included within each geographic region.

### NEW! BlueCross Blue Basic MA-only PPO

New for 2022: BlueCross BlueCross Blue Basic PPO (MA only), from BlueCross BlueShield of South Carolina, is offered in 27 counties throughout the state and has three coverage areas: Upstate, Midlands/Coastal and Low Country. The map below shows the counties that are included within each geographic region.