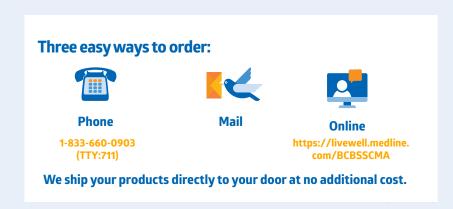

Note: You can also fax paper applications to 803-462-2590. Paper applications must be faxed within 24 hours of enrollment. Tracking is limited on them.

### Scope of Appointments

BlueCross will accept any Medicare approved scope of appointment. Scope of appointment forms can be located on Storefront at <u>sellbluesc.com</u>. You can fax them to BlueCross at 803-462-2590. You must keep them on file for 10 years.

### Submitting Paper Enrollment Applications

Paper apps can be located on Storefront at <u>sellbluesc.com</u>. You must fax these applications to 803-462-2590 within 24 hours. Keep in mind, tracking is limited with paper enrollment applications.