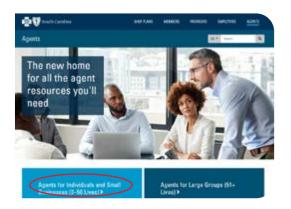

### Certification

The Learning Management System (LMS) is your training site for BlueCross.

- Go to www.southcarolinablues.com/web/public/brands/sc/agents/
- Select Agent for Individuals and Small Business (2-50 Lives)
- Scroll down and select Learning Management System under Tools and Resources
- If you are new to LMS, email Agent.Training@bcbssc.com to create an account. Otherwise, agents
  will need to use their National Producer Number (NPN) as their ID and their saved password.
  For assistance with LMS, email Agent.Training@bcbssc.com
- Store the user name and password for future use

### My Business Manager

My Business Manager is used to track business, email applications and enroll your clients online.

- Go to www.southcarolinablues.com/web/public/brands/sc/ agents/
- Select Agent for Individuals and Small Business (2-50 Lives)
- Click Log In on the My Business Manager banner
- If you are new to MBM, select Create a New Agent Profile
- Complete all of the required fields and select continue
- Store the user name and password for future use