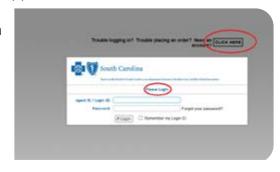

### **Supplies**

Storefont is the BlueCross site you visit to order all of your supplies.

- · Go to sellbluesc.com.
- Trouble logging in? Trouble placing an order? Need an account? Select the box: Click Here
- Follow the prompts
- Store the user name and password for future use
- Or if you have an account, enter your user name and password