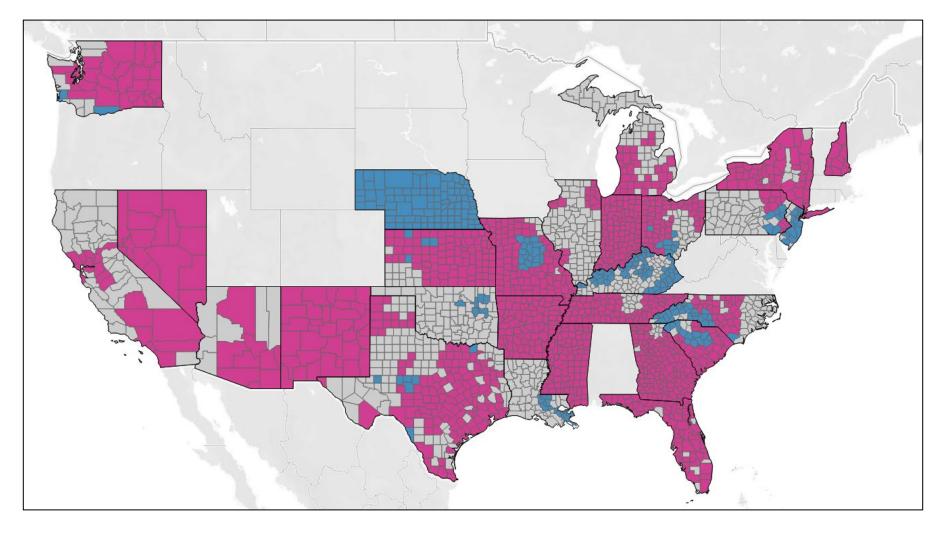

## 2022 National View

| °<br>Cheyenne | Ra           | °<br>wlins  | °<br>Decatur | Norton        | Phillips      | °<br>Smith   | °<br>Jewell   | Republic       | ∲<br>Washingt  | ∘<br>on Mars | hall Ne         | ° B           | rown Dor      | iphan                 |
|---------------|--------------|-------------|--------------|---------------|---------------|--------------|---------------|----------------|----------------|--------------|-----------------|---------------|---------------|-----------------------|
| °<br>Sherman  | т            | onas        | Sheridan     | Graham        | Rooks         | ∲<br>Osborne | ہ<br>Mitchell | °<br>Cloud     | Clay           | o<br>Riley   |                 | Jackson       | Atchison      |                       |
|               |              |             |              |               | 0             | õ            | ¢<br>Lincoln  | Ottawa         |                | Geary        | Wabaunsee       | O<br>Shawne   |               | wenworth<br>Wyandotte |
| Wallace       | Log          | an          | Gove         | Trego         | Ellis         | Russell      | Ellsworth     | o<br>Saline    | o<br>Dickinson | °<br>Morris  | 7               | Osage         | Douglas       | Johnson               |
| Greeley       | •<br>Wichita | °<br>Scott  | ∳<br>Lane    | °<br>Ness     | Rush          | o<br>Barton  | Rice          | o<br>McPherson | °<br>Marion    |              | o<br>Lyon       |               | o<br>Franklin | o<br>Miami            |
|               | •            | •<br>Finney |              | ہ<br>Hodgeman | Pawnee        | Stafford     |               | o<br>Harv      |                | Chase        |                 | Coffey        | y Anderson    | o<br>Linn             |
|               | Kearny       |             | *<br>Gray    | Ford          | Edwards       | Pratt        | o<br>Reno     |                |                | o<br>Butler  | Greenwood       | Woodsor       | n Allen       | °<br>Bourbon          |
| ,<br>Stanton  | Grant        | Haskell     |              |               | °<br>Kiowa    |              | Kingman       | Sedgwid        | :k             |              | Ĕĺk             | Wilson        | o<br>Neosho   | o<br>Crawford         |
| *<br>Morton   | *<br>Stevens | •<br>Seward | *<br>Meade   | Clark         | ¢<br>Comanche | Barber       | •<br>Harper   | o<br>Sumne     | r              | o<br>Cowley  | °<br>Chautauqua | o<br>Montgome | ry Labette    | °<br>Cherokee         |