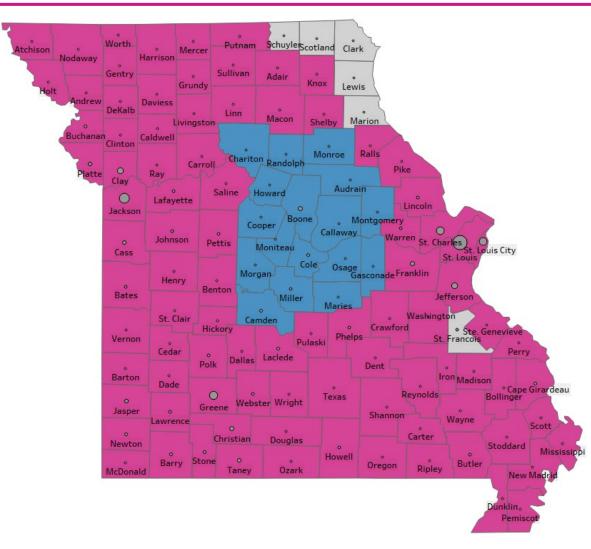

|
|               | Kearny       |             | *<br>Gray    | Ford          | Edwards       | Pratt        | o<br>Reno     |                |                | o<br>Butler  | Greenwood       | Woodsor       | n Allen       | °<br>Bourbon          |
| ,<br>Stanton  | Grant        | Haskell     |              |               | °<br>Kiowa    |              | Kingman       | Sedgwid        | :k             |              | Ĕĺk             | Wilson        | o<br>Neosho   | o<br>Crawford         |
| *<br>Morton   | *<br>Stevens | •<br>Seward | *<br>Meade   | Clark         | ¢<br>Comanche | Barber       | •<br>Harper   | o<br>Sumne     | r              | o<br>Cowley  | °<br>Chautauqua | o<br>Montgome | ry Labette    | °<br>Cherokee         |

## Kentucky





## Louisiana





## Missouri





#### Nebraska

| amb   | etter |
|-------|-------|
| Gille |       |
|       | тм    |

| Sioux             | Dawes     | Sheridan | Cherry  |           |                 | KeyaP       |             | Boyd         |            | Knox             |              | o<br>Cedar     | Dixon         |                        |  |  |
|-------------------|-----------|----------|---------|-----------|-----------------|-------------|-------------|--------------|------------|------------------|--------------|----------------|---------------|------------------------|--|--|
|                   | Box Butte | Snendan  |         |           | Brown           | Rock        | Ho          | lit          | Antelope   | o<br>Pierce      | Wayne        | Dakot          |               |                        |