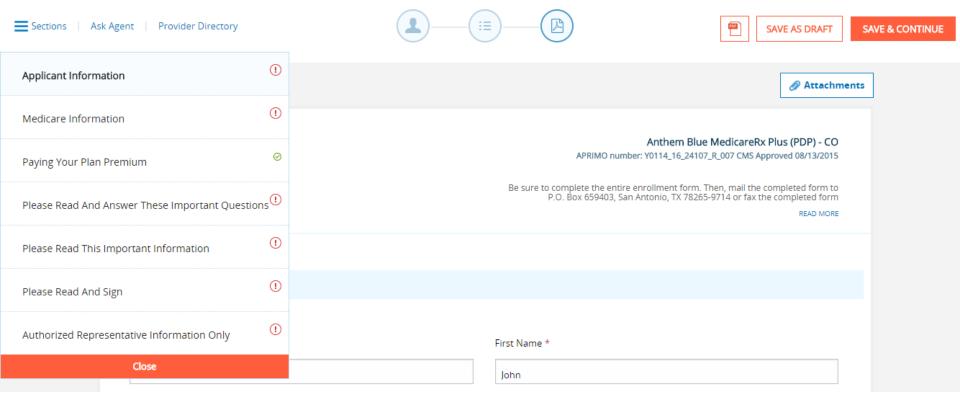

SAVE & CONTINUE

|  |  |  | ٦ |  |
|--|--|--|---|--|
|  |  |  |   |  |
|  |  |  |   |  |
|  |  |  |   |  |

| ohn. Doe                                                                                                                                                                                                                         | Anthem Blue MedicareRx Plus (PDP) - CO APRIMO number: Y0114_16,24107_R_007 CMS Approved 08/13/2015                                                               |
|----------------------------------------------------------------------------------------------------------------------------------------------------------------------------------------------------------------------------------|------------------------------------------------------------------------------------------------------------------------------------------------------------------|
|                                                                                                                                                                                                                                  | Be sure to complete the entire enrollment form. Then, mail the completed form to P.O. Box 659403, San Antonio, TX 78265-9714 or fax the completed form READ MORE |
|                                                                                                                                                                                                                                  |                                                                                                                                                                  |
| — APPLICANT INFORMATION                                                                                                                                                                                                          |                                                                                                                                                                  |
| Last Name *                                                                                                                                                                                                                      | First Name *                                                                                                                                                     |
| Doe                                                                                                                                                                                                                              | John                                                                                                                                                             |
| Middle Initial (MI)                                                                                                                                                                                                              | Title                                                                                                                                                            |
|                                                                                                                                                                                                                                  |                                                                                                                                                                  |
|                                                                                                                                                                                                                                  | Date of Birth                                                                                                                                                    |
|                                                                                                                                                                                                                                  | Date of Birth  08/06/1951                                                                                                                                        |
| Male Female  Permanent Residence Street Address (P.O. Box is not allowed.)                                                                                                                                                       |                                                                                                                                                                  |
| Male Female  Permanent Residence Street Address (P.O. Box is not allowed.)  Permanent Residence Street Address (P.O. Box is not allowed.)                                                                                        |                                                                                                                                                                  |
| Male Female  Permanent Residence Street Address (P.O. Box is not allowed.)  Permanent Residence Street Address (P.O. Box is not allowed.)                                                                                        | 08/06/1951                                                                                                                                                       |
| Male                                                                                                                                                                                                                             | 08/06/1951 Address 2                                                                                                                                             |
| Male  Female  Permanent Residence Street Address (P.O. Box is not allowed.)  Permanent Residence Street Address (P.O. Box is not allowed.)  Address 1 *  11 Test St                                                              | 08/06/1951  Address 2 #222                                                                                                                                       |
| Male Female  Permanent Residence Street Address (P.O. Box is not allowed.)  Permanent Residence Street Address (P.O. Box is not allowed.)  Address 1 *  11 Test St  City *                                                       | Address 2 #222 Zip Code                                                                                                                                          |
| Male Female  Permanent Residence Street Address (P.O. Box is not allowed.)  Permanent Residence Street Address (P.O. Box is not allowed.)  Address 1 *  11 Test St  City *  Test City                                            | Address 2 #222 Zip Code                                                                                                                                          |
| Male Female  Permanent Residence Street Address (P.O. Box is not allowed.)  Permanent Residence Street Address (P.O. Box is not allowed.)  Address 1 *  11 Test St  City *  Test City  Mailing Address (if different than above) | Address 2 #222 Zip Code 80206                                                                                                                                    |
| Permanent Residence Street Address (P.O. Box is not allowed.)  Permanent Residence Street Address (P.O. Box is not allowed.)  Address 1 *  11 Test St  City *                                                                    | Address 2 #222 Zip Code  80206  Same as Permanent / Physical Address                                                                                             |
| Male Female  Permanent Residence Street Address (P.O. Box is not allowed.)  Permanent Residence Street Address (P.O. Box is not allowed.)  Address 1 *  11 Test St  City *  Test City  Mailing Address (if different than above) | Address 2 #222 Zip Code  80206  Same as Permanent / Physical Address                                                                                             |