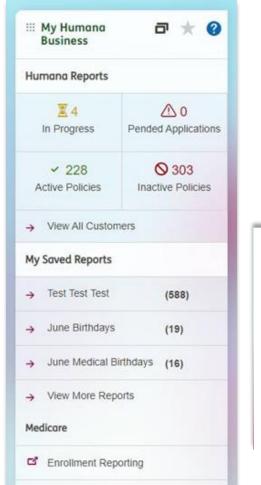

My Humana Business Center on Vantage – Benefits at a Glance

#### **FEATURES**

- + Create and Save Reports
- + Instant Access to Book of Business
- + Robust Filtering

+ Mobile Optimized

+ Enhanced transparency to member detail

### **BENEFITS**

- + Instant access to agent customized saved reports
- + Know where your enrollments and members stand 24/7
- + Dynamically search entire book of business improving productivity
- + Enhanced page experience for the on the go sales agent
- Proactively manage book of business; increase member retention and provide customer support

My Humana Business Center on Vantage – Search and Reporting

Agent Customized Reports with Robust filtering by:

- + Coverage type
- + Plan type
- + Product

- + Application status
- + Birth month
- + Effective date
- + Deceased date

# + Dynamically and quickly search entire book of business, improving productivity