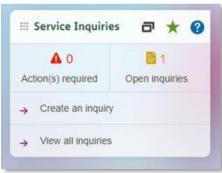

+ Agents can access the easy to use forms to submit a service inquiry through My Humana Business Center or the Service Inquiry Card. + My Humana Business Center pre fills member information